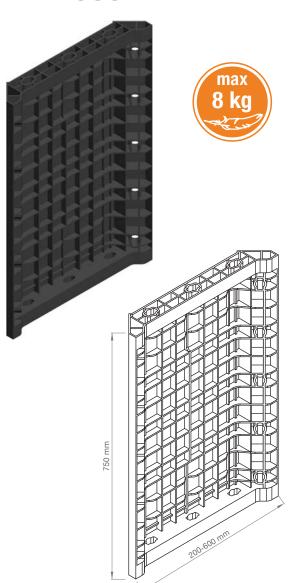

# **GEOTUB PANEL**

REUSABLE FORMWORK SYSTEM IN ABS TECHNOPOLYMER FOR SQUARE AND RECTANGULAR COLUMS

## **GEOTUB PANEL ADVANTAGES**

The light, reusable and modular system for the construction of square and rectangular columns

## LIGHT

With a max. unit weight of 8 kg, GEOTUB PANEL can be handled quickly on site without having to use cranes or other mechanical lifting devices

## MODULAR 📙

All elements are 750 mm long and only the elements necessary for the pour are used

### **SIZE**

| Minimum side | 200 mm |
|--------------|--------|
| Maximum side | 600 mm |
| Height       | 750 mm |