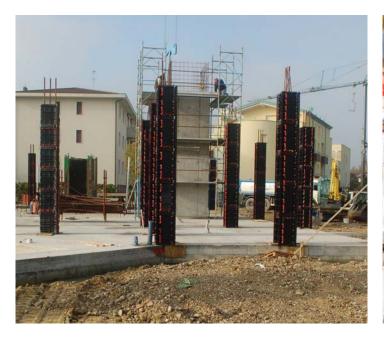

## REUSABLE COLUMNS

No more timber or steel panels: a single light and fast installable formwork is enough. GEOTUB PANEL is a modular formwork system in high resistance ABS which allows to build quickly square and rectangular columns. It does not require cuts or adaptations: only the necessary elements are used.

# DOES NOT STICK TO CONCRETE, NO RELEASING AGENTS NEEDED

The panels are very light: they can be manually moved and easily installed by a single person. The particularly smooth internal surface of GEOTUB PANEL system allows the installation of pillars and columns without using dismantling agents.