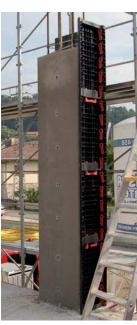

## MODULAR 📙

All elements are 750 mm long and only the elements necessary for the pour are used

H 3 meters = 16 GEOTUB PANEL (8+8 with handles)

H 3 meters = 16 GEOTUB PANEL (8+8 with handles + 6 tie rods of 1 m + 12 anchor nuts)

H 3 meters = 16 GEOTUB PANEL (8+8 with handles + 12 tie rods of 1 m + 24 anchor nuts)