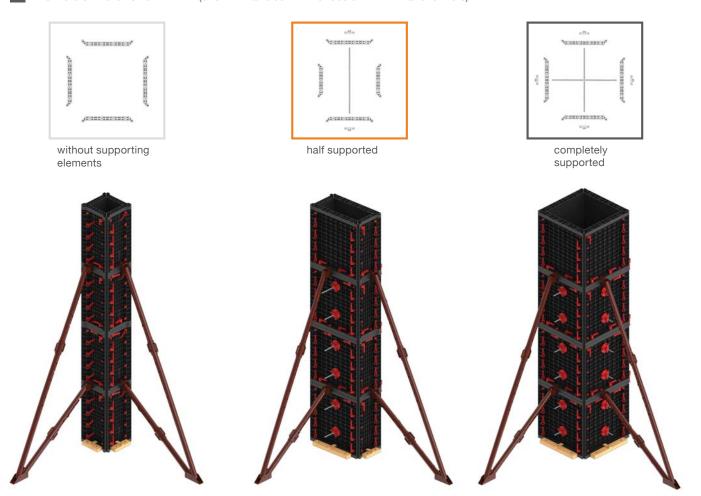

H 3 meters = 16 GEOTUB PANEL (8+8 with handles)

H 3 meters = 16 GEOTUB PANEL (8+8 with handles + 6 tie rods of 1 m + 12 anchor nuts)

H 3 meters = 16 GEOTUB PANEL (8+8 with handles + 12 tie rods of 1 m + 24 anchor nuts)