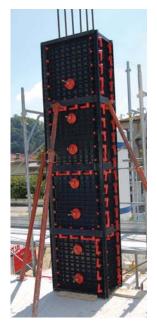

## MODULAR 📙

All elements are 750 mm long and only the elements necessary for the pour are used

H 3 meters = 16 GEOTUB PANEL (8+8 with handles)

H 3 meters = 16 GEOTUB PANEL (8+8 with handles + 6 tie rods of 1 m + 12 anchor nuts)

H 3 meters = 16 GEOTUB PANEL (8+8 with handles + 12 tie rods of 1 m + 24 anchor nuts)