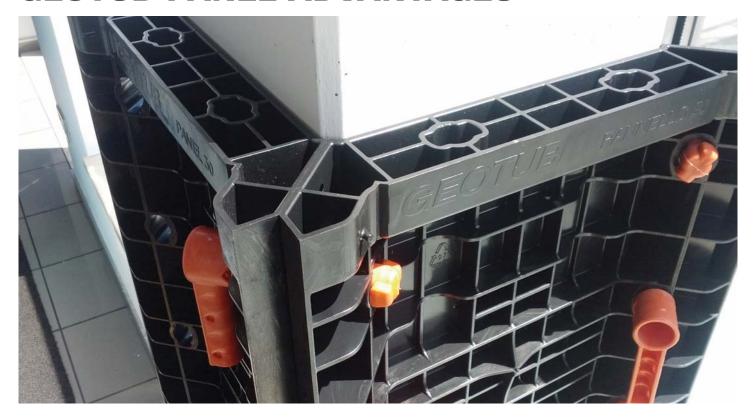

# THE HANDLE

## THE STANDARD FIXING ITEM FOR ALL GEOPLAST FORMWORK

Light and intuitive

Firmly locks with a simple 90 degree turn

Strength (guaranteed by specially engineered materials)

HANDLE MATERIAL: NYLON - COEFFICIENT OF THERMAL EXPANSION 7-10 (1/K 10-5)