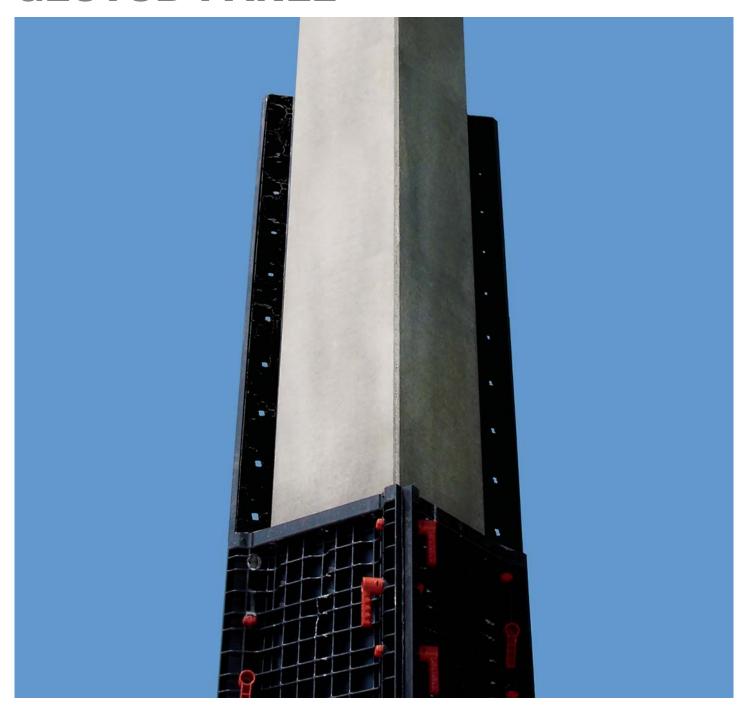

# **GEOTUB PANEL**

REUSABLE FORMWORK SYSTEM IN ABS TECHNOPOLYMER FOR SQUARE AND RECTANGULAR COLUMS

## **GEOTUB PANEL ADVANTAGES**

The light, reusable and modular system for the construction of square and rectangular columns

## REUSABLE COLUMNS

No more timber or steel panels: a single light and fast installable formwork is enough. GEOTUB PANEL is a modular formwork system in high resistance ABS which allows to build quickly square and rectangular columns. It does not require cuts or adaptations: only the necessary elements are used.

# DOES NOT STICK TO CONCRETE, NO RELEASING AGENTS NEEDED

The panels are very light: they can be manually moved and easily installed by a single person. The particularly smooth internal surface of GEOTUB PANEL system allows the installation of pillars and columns without using dismantling agents.