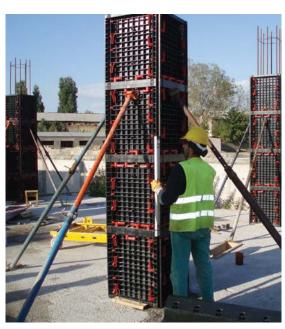

## **GEOTUB PANEL ADVANTAGES**

The light, reusable and modular system for the construction of square and rectangular columns

## LIGHT

With a max. unit weight of 8 kg, GEOTUB PANEL can be handled quickly on site without having to use cranes or other mechanical lifting devices

### **FAST**

Light and easy to assemble, it can be installed by a single person

## REUSABLE COLUMNS

No more timber or steel panels: a single light and fast installable formwork is enough. GEOTUB PANEL is a modular formwork system in high resistance ABS which allows to build quickly square and rectangular columns. It does not require cuts or adaptations: only the necessary elements are used.