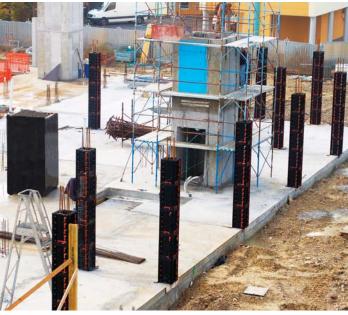

## REUSABLE COLUMNS

No more timber or steel panels: a single light and fast installable formwork is enough. GEOTUB PANEL is a modular formwork system in high resistance ABS which allows to build quickly square and rectangular columns. It does not require cuts or adaptations: only the necessary elements are used.

# DOES NOT STICK TO CONCRETE, NO RELEASING AGENTS NEEDED

The panels are very light: they can be manually moved and easily installed by a single person. The particularly smooth internal surface of GEOTUB PANEL system allows the installation of pillars and columns without using dismantling agents.