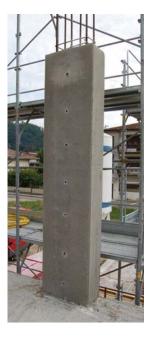

## REUSABLE COLUMNS

No more timber or steel panels: a single light and fast installable formwork is enough. GEOTUB PANEL is a modular formwork system in high resistance ABS which allows to build quickly square and rectangular columns. It does not require cuts or adaptations: only the necessary elements are used.

# DOES NOT STICK TO CONCRETE, NO RELEASING AGENTS NEEDED

The panels are very light: they can be manually moved and easily installed by a single person. The particularly smooth internal surface of GEOTUB PANEL system allows the installation of pillars and columns without using dismantling agents.