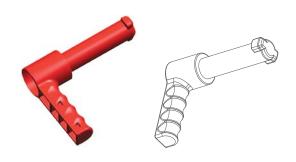

# THE HANDLE

## THE STANDARD FIXING ITEM FOR ALL GEOPLAST FORMWORK

Light and intuitive

Firmly locks with a simple 90 degree turn

Strength (guaranteed by specially engineered materials)

HANDLE MATERIAL: NYLON - COEFFICIENT OF THERMAL EXPANSION 7-10 (1/K 10-5)